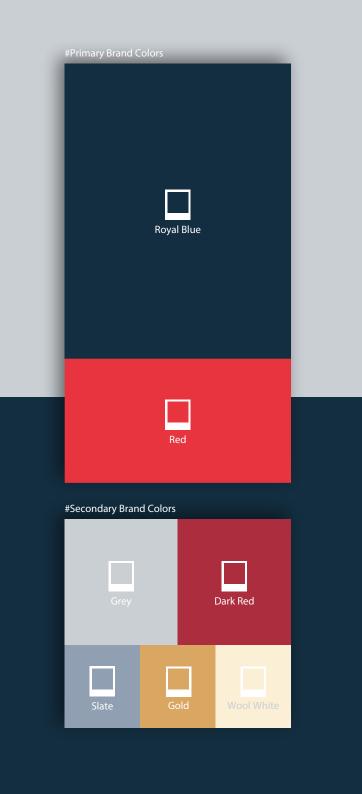

## **Making a Case for Subtlety**

While we were allowed to tweak the design, Chiu Cheung wanted to keep the logo's original identity. Chill's updated logo utilised a new colour scheme while depicting the summit of a mountain as the pinnacle of success. We created a guide to brief employees on the new logo, a branding campaign, advertising templates and even updated uniforms. This project was an example of how subtle design tweaking can create maximum effect. Chiu Cheung is now a fast-growing company in China with an eye on global expansion.