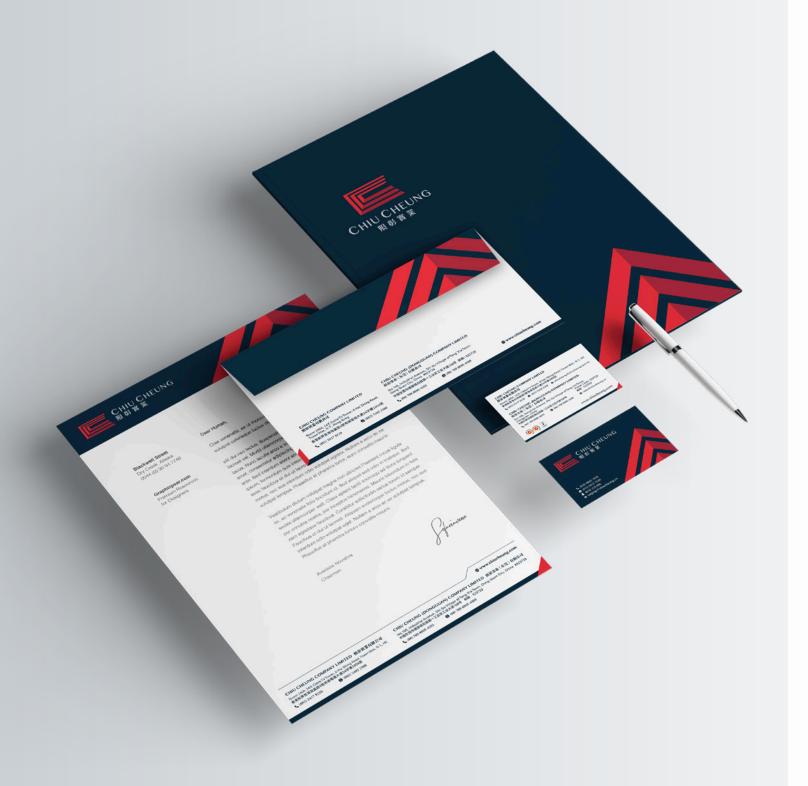

## **Making a Case for Subtlety**

While we were allowed to tweak the design, Chiu Cheung wanted to keep the logo's original identity. Chill's updated logo utilised a new colour scheme while depicting the summit of a mountain as the pinnacle of success. We created a guide to brief employees on the new logo, a branding campaign, advertising templates and even updated uniforms. This project was an example of how subtle design tweaking can create maximum effect. Chiu Cheung is now a fast-growing company in China with an eye on global expansion.